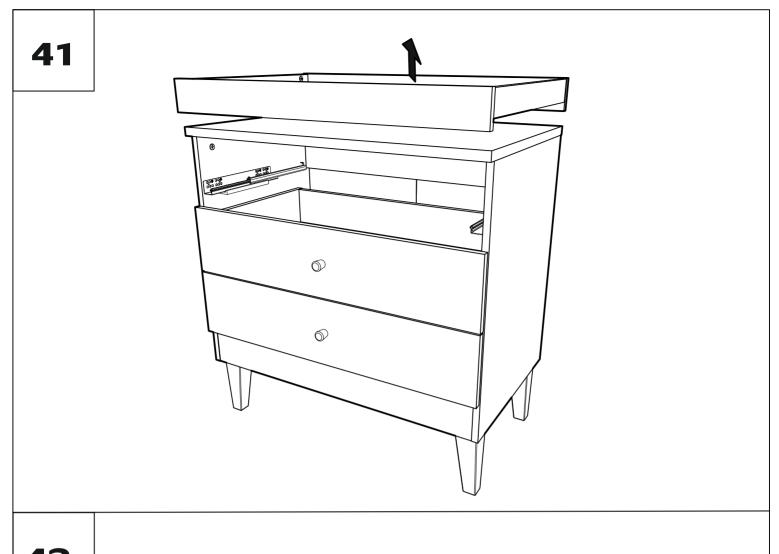

| 2/2 | 2221533 | 2                            | 500                                               | 56  | 16 |
| 15                                           | 2/2 | 2221531 | 1                            | 825                                               | 80  | 16 |
| 16                                           | 1/2 | 1129816 | 4                            | 180                                               | 58  | 33 |

EN. In case of complain please advise the spare part number.







x 2





x 2



4

































**ATTENTION!** Furniture shall be fixed to the wall to prevent it from falling over during the use. Fixing the furniture to the wall shall be carried out in accordance to instruction attached to the fitting



**25** 





































#### Safety

Warning: Do not leave your child unattended.

Always use the wall attachment strap provided.

All assembly fixings should always be tightened properly. Care should be taken that no screws are loose because a child could trap parts of their body, or clothing (e.g. strings, necklaces, ribbons, dummies, etc.) which could pose a risk of strangulation.

Be aware of the risks of open fires and other such sources of strong heat, such as electric bar fires, gas fires, etc. in the near vicinity of the dresser.

Suitable for use with a changing mat of max size **18x50** cm.

## The changing area is suitable for use up to 12 months old or 11kg in weight.

Do not use the dresser if any of the parts are broken, torn or missing.

Any additional or replacement parts can only be obtai