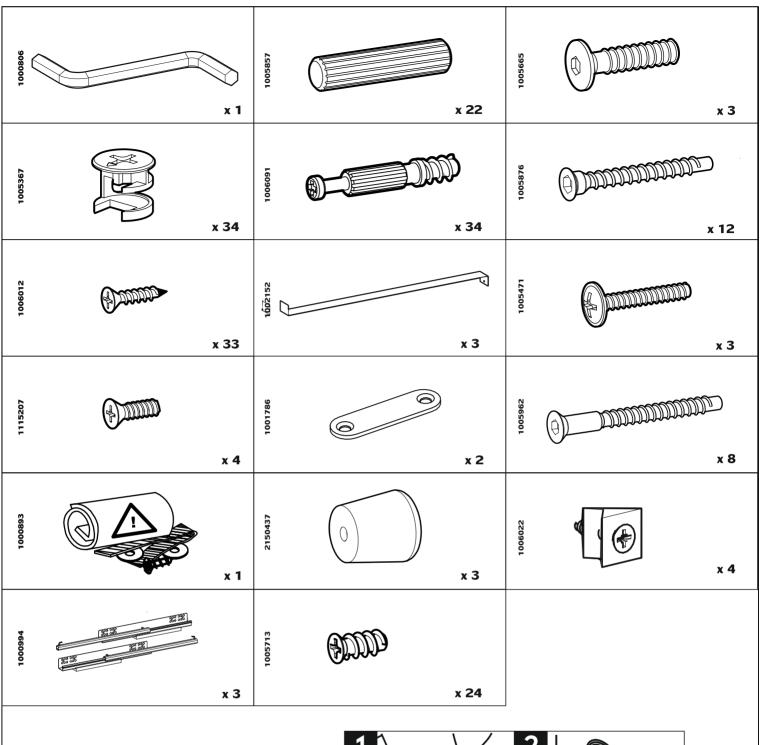

#### MAIN COMPONENTS

- -unpack all the parts and identify them against the fitting and components list.
- -do not discard any packaging until you have checked that you have all parts as shown below.
- -you may find the construction of your dresser easier if you have the help of another person.
- -crosshead screwdriver (not provided).

| ARTIKELNUMMER<br>ITEM NUMER<br>ARTIKELNUMMER | ВОХ | 4021776 | AANTAL<br>QUANTITY<br>ANZAHL | AFTMETINGEN [mm] DIMENSIONS [mm] ABMESSUNGEN [mm] |     |    |
|----------------------------------------------|-----|---------|------------------------------|---------------------------------------------------|-----|----|
| 1                                            | 1/2 | 2221519 | 1                            | 825                                               | 500 | 22 |
| 2                                            | 1/2 | 2221520 | 1                            | 791                                               | 449 | 16 |
| 3                                            | 2/2 | 2221531 | 1                            | 825                                               | 80  | 16 |
| 4                                            | 1/2 | 2221521 | 1                            | 648                                               | 479 | 16 |
| 5                                            | 1/2 | 2221522 | 1                            | 648                                               | 479 | 16 |
| 6                                            | 2/2 | 2219800 | 1                            | 803                                               | 514 | 3  |
| 7                                            | 2/2 | 2221523 | 1                            | 791                                               | 150 | 16 |
| 8                                            | 1/2 | 2221528 | 3                            | 751                                               | 106 | 16 |
| 9                                            | 1/2 | 2221526 | 3                            | 400                                               | 120 | 16 |
| 10                                           | 1/2 | 2221527 | 3                            | 400                                               | 120 | 16 |
| 11                                           | 1/2 | 2221529 | 3                            | 764                                               | 405 | 3  |
| 12                                           | 2/2 | 2221525 | 3                            | 819                                               | 179 | 16 |
| 13                                           | 2/2 | 2221532 | 1                            | 825                                               | 80  | 16 |
| 14                                           | 2/2 | 2221533 | 2                            | 500                                               | 56  | 16 |
| 15                                           | 2/2 | 2221531 | 1                            | 825                                               | 80  | 16 |
| 16                                           | 1/2 | 1129816 | 4                            | 180                                               | 58  | 33 |