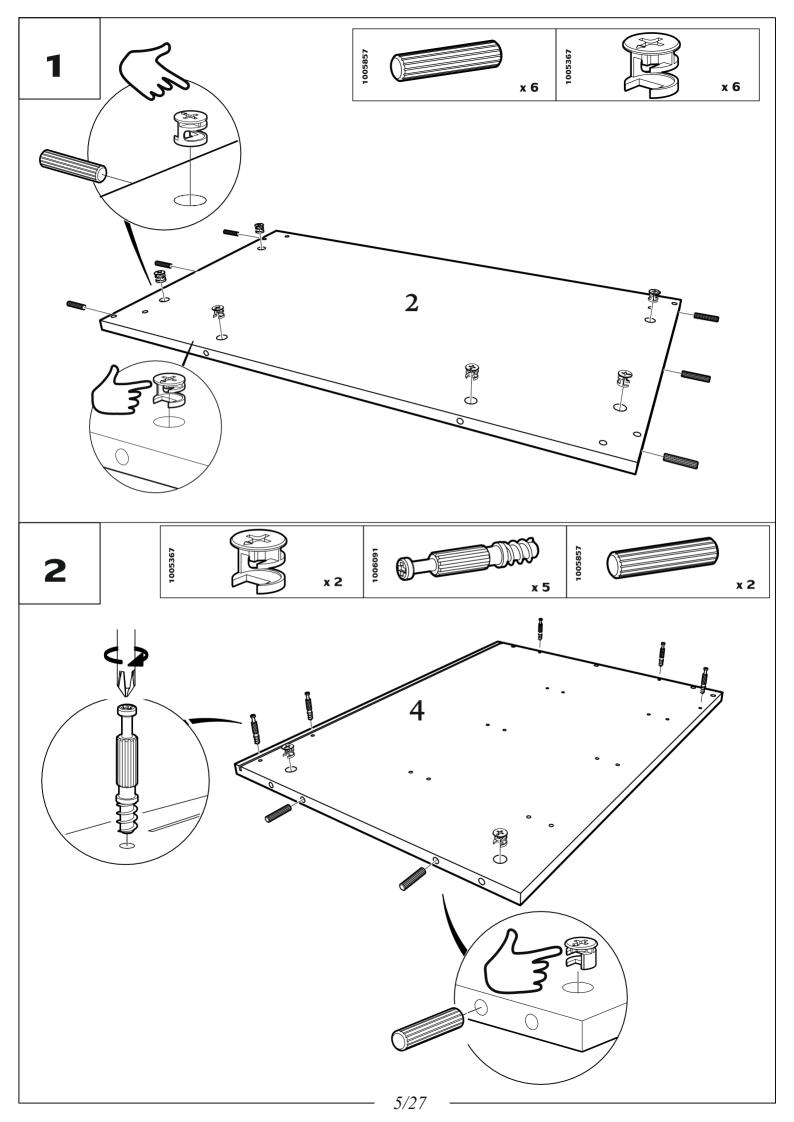

| ARTIKELNUMMER<br>ITEM NUMER<br>ARTIKELNUMMER | ВОХ | 4021776 | AANTAL<br>QUANTITY<br>ANZAHL | AFTMETINGEN [mm] DIMENSIONS [mm] ABMESSUNGEN [mm] |     |    |
|----------------------------------------------|-----|---------|------------------------------|---------------------------------------------------|-----|----|
| 1                                            | 1/2 | 2221519 | 1                            | 825                                               | 500 | 22 |
| 2                                            | 1/2 | 2221520 | 1                            | 791                                               | 449 | 16 |
| 3                                            | 2/2 | 2221531 | 1                            | 825                                               | 80  | 16 |
| 4                                            | 1/2 | 2221521 | 1                            | 648                                               | 479 | 16 |
| 5                                            | 1/2 | 2221522 | 1                            | 648                                               | 479 | 16 |
| 6                                            | 2/2 | 2219800 | 1                            | 803                                               | 514 | 3  |
| 7                                            | 2/2 | 2221523 | 1                            | 791                                               | 150 | 16 |
| 8                                            | 1/2 | 2221528 | 3                            | 751                                               | 106 | 16 |
| 9                                            | 1/2 | 2221526 | 3                            | 400                                               | 120 | 16 |
| 10                                           | 1/2 | 2221527 | 3                            | 400                                               | 120 | 16 |
| 11                                           | 1/2 | 2221529 | 3                            | 764                                               | 405 | 3  |
| 12                                           | 2/2 | 2221525 | 3                            | 819                                               | 179 | 16 |
| 13                                           | 2/2 | 2221532 | 1                            | 825                                               | 80  | 16 |
| 14                                           | 2/2 | 2221533 | 2                            | 500                                               | 56  | 16 |
| 15                                           | 2/2 | 2221531 | 1                            | 825                                               | 80  | 16 |
| 16                                           | 1/2 | 1129816 | 4                            | 180                                               | 58  | 33 |

EN. In case of complain please advise the spare part number.

x 2

x 2

4

**ATTENTION!** Furniture shall be fixed to the wall to prevent it from falling over during the use. Fixing the furniture to the wall shall be carried out in accordance to instruction attached to the fitting