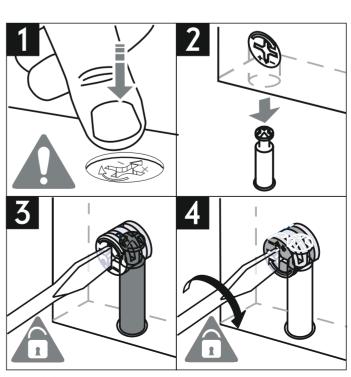

EN. In case of complain please advise the spare part number.

x 2

x 2

4

**ATTENTION!** Furniture shall be fixed to the wall to prevent it from falling over during the use. Fixing the furniture to the wall shall be carried out in accordance to instruction attached to the fitting