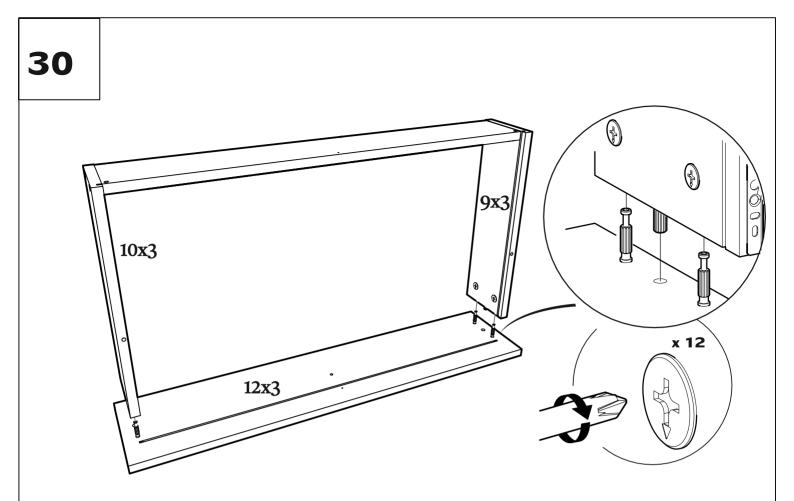

| 2/2 | 2221533 | 2                            | 500                                               | 56  | 16 |
| 15                                           | 2/2 | 2221531 | 1                            | 825                                               | 80  | 16 |
| 16                                           | 1/2 | 1129816 | 4                            | 180                                               | 58  | 33 |

EN. In case of complain please advise the spare part number.







x 2





x 2



4

































**ATTENTION!** Furniture shall be fixed to the wall to prevent it from falling over during the use. Fixing the furniture to the wall shall be carried out in accordance to instruction attached to the fitting



**25** 





































#### Safety

Warning: Do not leave your child unattended.

Always use the wall attachment strap provided.

All assembly fixings should always be tightened properly. Care should be taken that no screws are loose because a child could trap parts of their body, or clothing (e.g. strings, necklaces, ribbons, dummies, etc.) which could pose a risk of strangulation.

Be aware of the risks of open fires and other such sources of strong heat, such as electric bar fires, gas fires, etc. in the near vicinity of the dresser.

Suitable for use with a changing mat of max size **18x50** cm.

## The changing area is suitable for use up to 12 months old or 11kg in weight.

Do not use the dresser if any of the parts are broken, torn or missing.

Any additional or replacement parts c