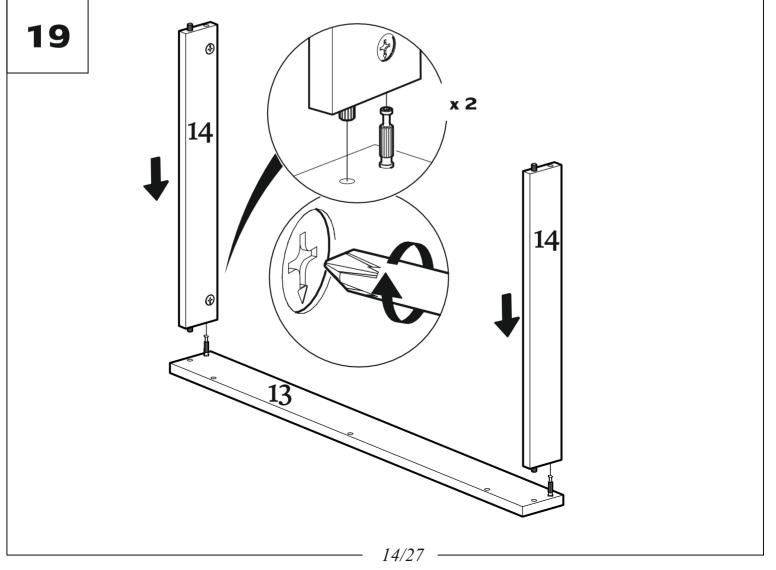

| 179 | 16 |
| 13                                           | 2/2 | 2221532 | 1                            | 825                                               | 80  | 16 |
| 14                                           | 2/2 | 2221533 | 2                            | 500                                               | 56  | 16 |
| 15                                           | 2/2 | 2221531 | 1                            | 825                                               | 80  | 16 |
| 16                                           | 1/2 | 1129816 | 4                            | 180                                               | 58  | 33 |

EN. In case of complain please advise the spare part number.







x 2





x 2



4

































**ATTENTION!** Furniture shall be fixed to the wall to prevent it from falling over during the use. Fixing the furniture to the wall shall be carried out in accordance to instruction attached to the fitting



**25** 





































#### Safety

Warning: Do not leave your child unattended.

Always use the wall attachment strap provided.

All assembly fixings should always be tightened properly. Care should be taken that no screws are loose because a child could trap parts of their body, or clothing (e.g. strings, necklaces, ribbons, dummies, etc.) which could pose a risk of strangulation.

Be aware of the risks of open fires and other such sources of strong heat, such as electric bar fires, gas fires, etc. in the near vicinity of the dresser.

Suitable for u