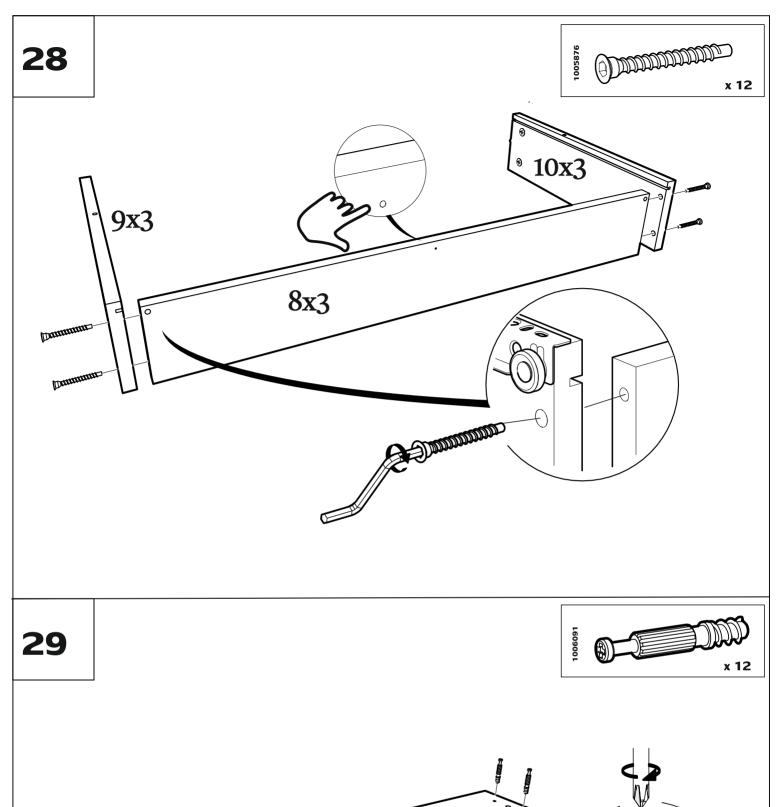

EN. In case of complain please advise the spare part number.

x 2

x 2

4

**ATTENTION!** Furniture shall be fixed to the wall to prevent it from falling over during the use. Fixing the furniture to the wall shall be carried out in accordance to instruction attached to the fitting