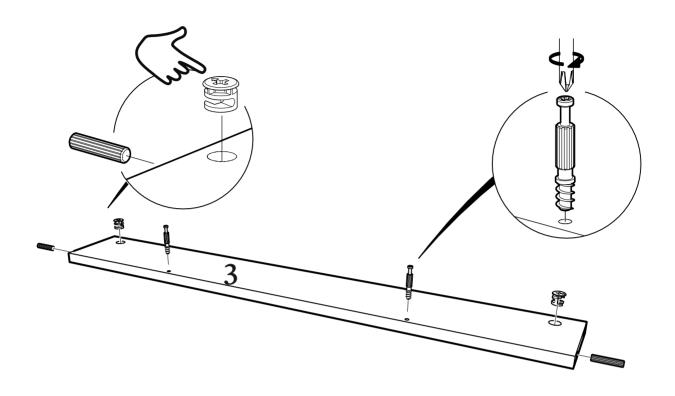

#### MAIN COMPONENTS

- -unpack all the parts and identify them against the fitting and components list.
- -do not discard any packaging until you have checked that you have all parts as shown below.
- -you may find the construction of your dresser easier if you have the help of another person.
- -crosshead screwdriver (not provided).