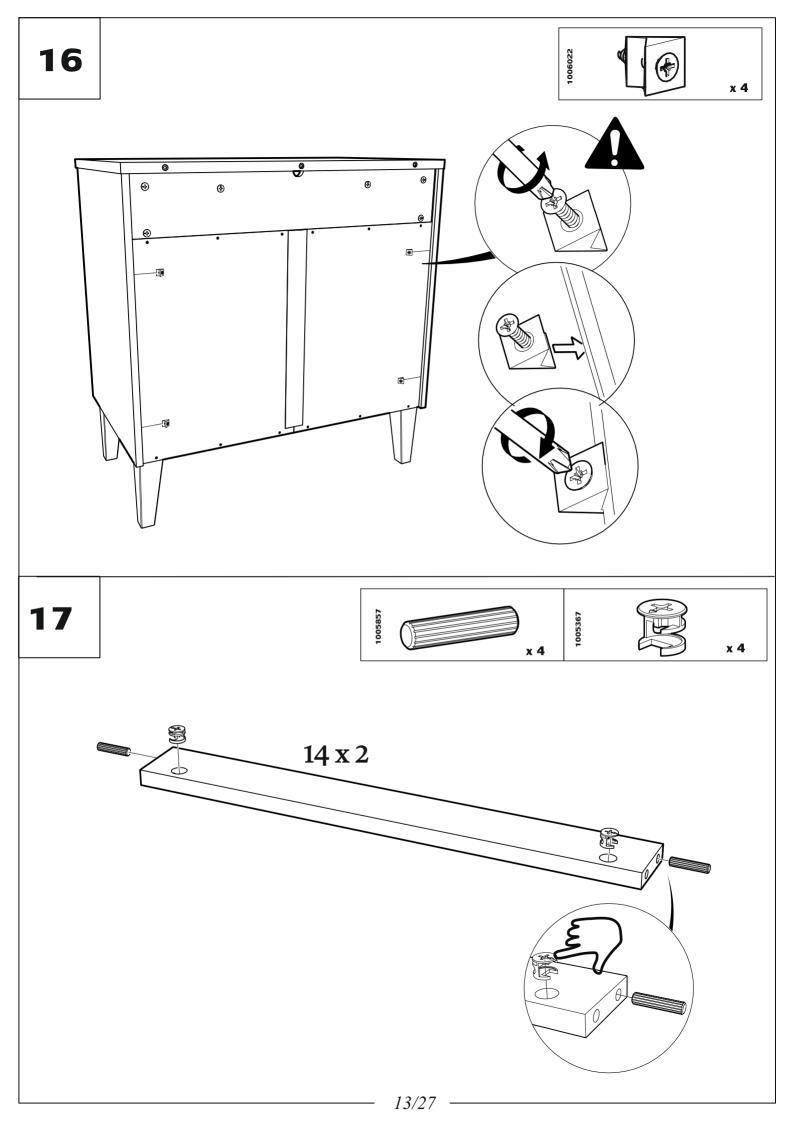

#### MAIN COMPONENTS

- -unpack all the parts and identify them against the fitting and components list.
- -do not discard any packaging until you have checked that you have all parts as shown below.
- -you may find the construction of your dresser easier if you have the help of another person.
- -crosshead screwdriver (not provided).