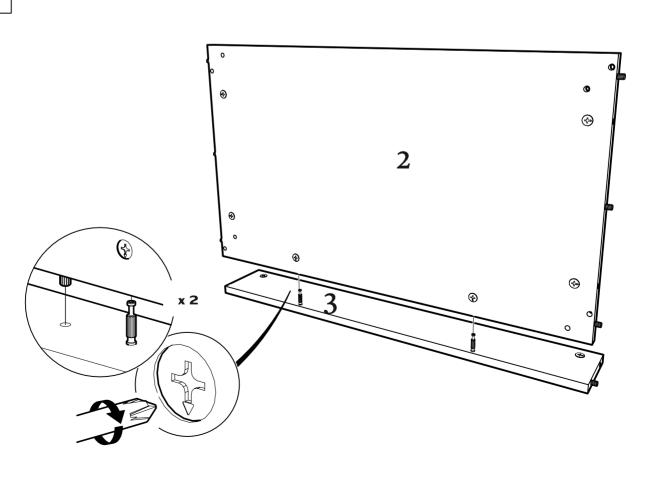

#### MAIN COMPONENTS

- -unpack all the parts and identify them against the fitting and components list.
- -do not discard any packaging until you have checked that you have all parts as shown below.
- -you may find the construction of your dresser easier if you have the help of another person.
- -crosshead screwdriver (not provided).