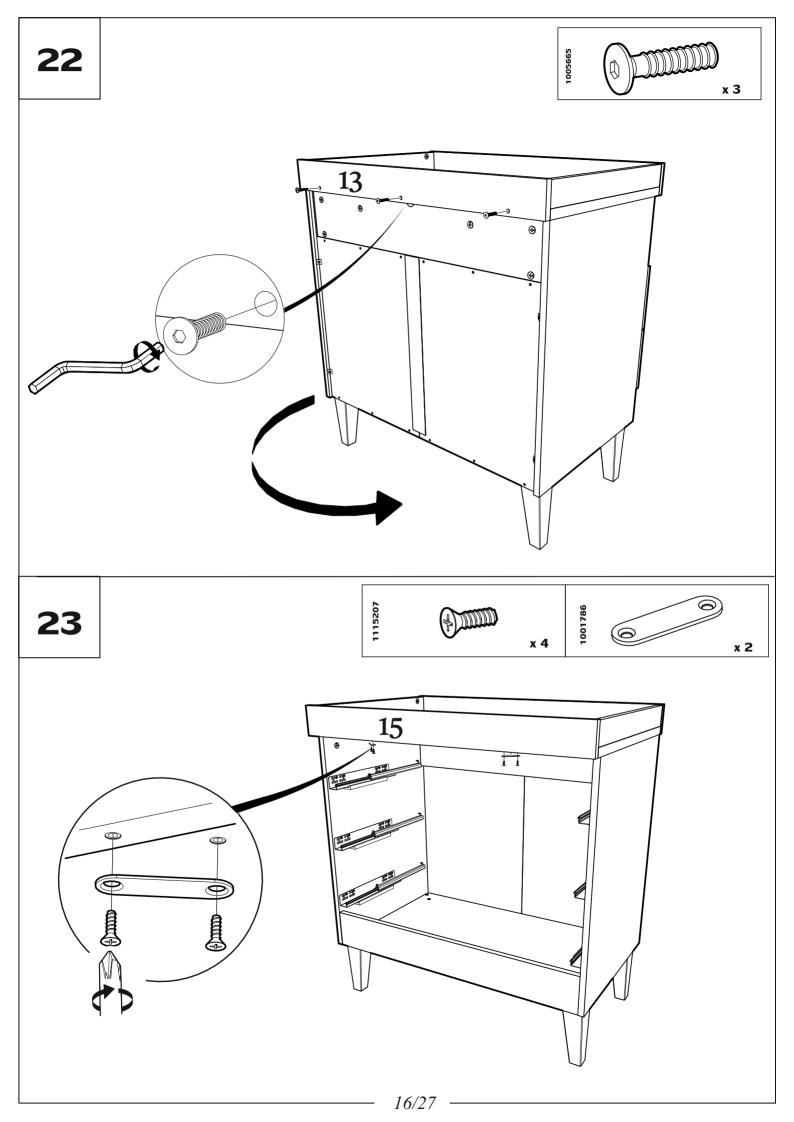

| 179 | 16 |
| 13                                           | 2/2 | 2221532 | 1                            | 825                                               | 80  | 16 |
| 14                                           | 2/2 | 2221533 | 2                            | 500                                               | 56  | 16 |
| 15                                           | 2/2 | 2221531 | 1                            | 825                                               | 80  | 16 |
| 16                                           | 1/2 | 1129816 | 4                            | 180                                               | 58  | 33 |

EN. In case of complain please advise the spare part number.







x 2





x 2



4

































**ATTENTION!** Furniture shall be fixed to the wall to prevent it from falling over during the use. Fixing the furniture to the wall shall be carried out in accordance to instruction attached to the fitting



**25** 





































#### Safety

Warning: Do not leave your child unattended.

Always use the wall attachment strap provided.

All assembly fixings should always be tightened properly. Care should be taken that no screws are loose because a child could trap parts of their body, or clothing (e.g. strings, necklaces, ribbons, dummies, etc.) which could pose a risk of strangulation.

Be aware of the risks of open fires and other such sources of strong heat, such as electric bar fires, gas fires, etc. in the near vicinity of the dresser.

Suitable for use wit