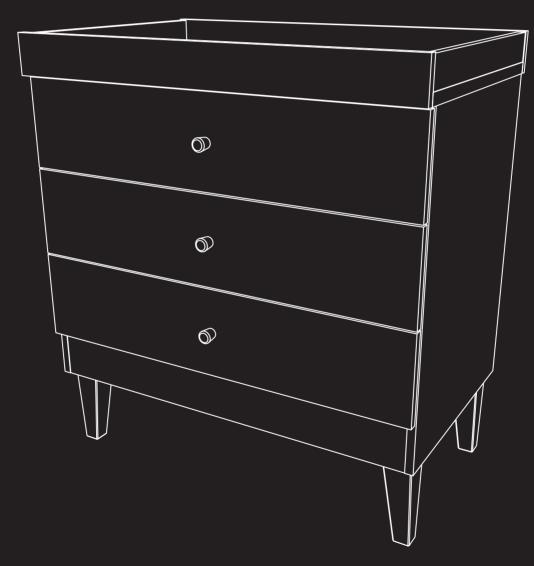

# VENICCI HOME

# Saluzzzo

### **Dresser**



Assembly instruction

DO NOT DRAG 2 MAN LIFT









#### **BEFOR ASSEMBLY**

#### MAIN COMPONENTS

- -unpack all the parts and identify them against the fitting and components list.
- -do not discard any packaging until you have checked that you have all parts as shown below.
- -you may find the construction of your dresser easier if you have the help of another person.
- -crosshead screwdriver (not provided).



| ARTIKELNUMMER<br>ITEM NUMER<br>ARTIKELNUMMER | ВОХ | 4021776 | AANTAL<br>QUANTITY<br>ANZAHL | AFTMETINGEN [mm] DIMENSIONS [mm] ABMESSUNGEN [mm] |     |    |
|----------------------------------------------|-----|---------|------------------------------|---------------------------------------------------|-----|----|
| 1                                            | 1/2 | 222151