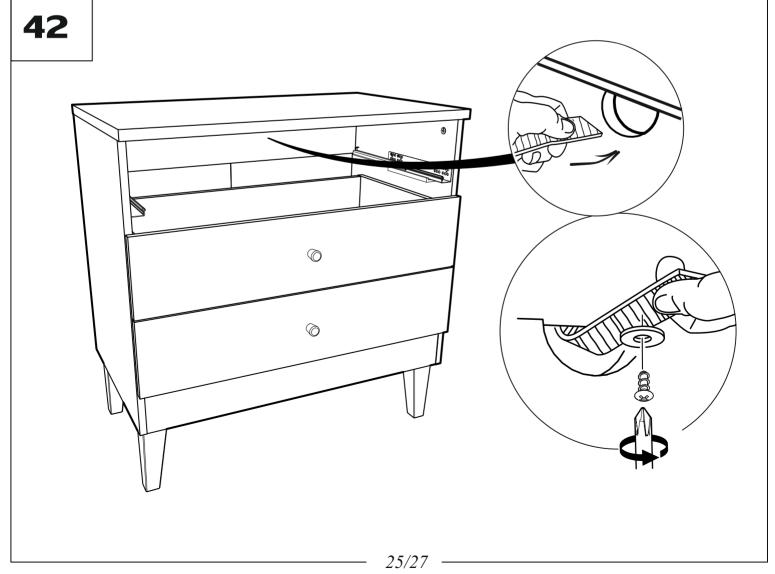

| 2/2 | 2221533 | 2                            | 500                                               | 56  | 16 |
| 15                                           | 2/2 | 2221531 | 1                            | 825                                               | 80  | 16 |
| 16                                           | 1/2 | 1129816 | 4                            | 180                                               | 58  | 33 |

EN. In case of complain please advise the spare part number.







x 2





x 2



4

































**ATTENTION!** Furniture shall be fixed to the wall to prevent it from falling over during the use. Fixing the furniture to the wall shall be carried out in accordance to instruction attached to the fitting



**25** 





































#### Safety

Warning: Do not leave your child unattended.

Always use the wall attachment strap provided.

All assembly fixings should always be tightened properly. Care should be taken that no screws are loose because a child could trap parts of their body, or clothing (e.g. strings, necklaces, ribbons, dummies, etc.) which could pose a risk of strangulation.

Be aware of the risks of open fires and other such sources of strong heat, such as electric bar fires, gas fires, etc. in the near vicinity of the dresser.

Suitable for use with a changing mat of max size **18x50** cm.

## The changing area is suitable for use up to 12 months old or 11kg in weight.

Do not use the dresser if any of the parts are broken, torn or missing.

Any additional or replacement parts can only be obtaine