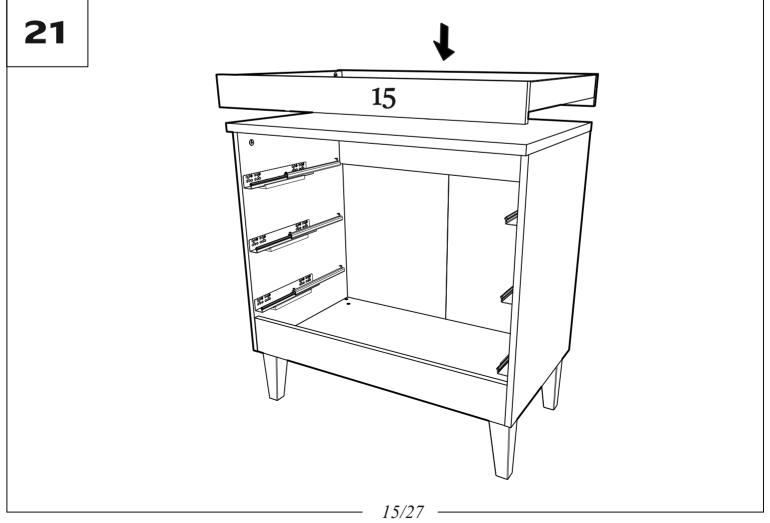

| 179 | 16 |
| 13                                           | 2/2 | 2221532 | 1                            | 825                                               | 80  | 16 |
| 14                                           | 2/2 | 2221533 | 2                            | 500                                               | 56  | 16 |
| 15                                           | 2/2 | 2221531 | 1                            | 825                                               | 80  | 16 |
| 16                                           | 1/2 | 1129816 | 4                            | 180                                               | 58  | 33 |

EN. In case of complain please advise the spare part number.







x 2





x 2



4

































**ATTENTION!** Furniture shall be fixed to the wall to prevent it from falling over during the use. Fixing the furniture to the wall shall be carried out in accordance to instruction attached to the fitting



**25** 





































#### Safety

Warning: Do not leave your child unattended.

Always use the wall attachment strap provided.

All assembly fixings should always be tightened properly. Care should be taken that no screws are loose because a child could trap parts of their body, or clothing (e.g. strings, necklaces, ribbons, dummies, etc.) which could pose a risk of strangulation.

Be aware of the risks of open fires and other such sources of strong heat, such as electric bar fires, gas fires, etc. in the near vicinity of the dresser.

Suitable for use w