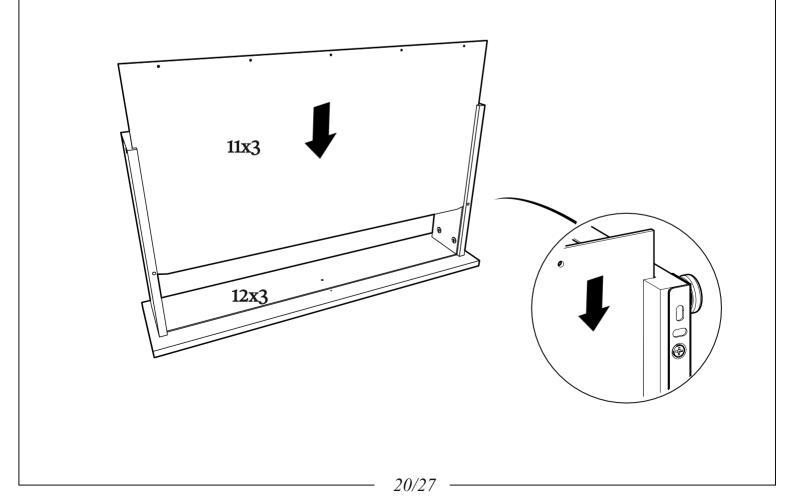

| 2/2 | 2221533 | 2                            | 500                                               | 56  | 16 |
| 15                                           | 2/2 | 2221531 | 1                            | 825                                               | 80  | 16 |
| 16                                           | 1/2 | 1129816 | 4                            | 180                                               | 58  | 33 |

EN. In case of complain please advise the spare part number.







x 2





x 2



4

































**ATTENTION!** Furniture shall be fixed to the wall to prevent it from falling over during the use. Fixing the furniture to the wall shall be carried out in accordance to instruction attached to the fitting



**25** 





































#### Safety

Warning: Do not leave your child unattended.

Always use the wall attachment strap provided.

All assembly fixings should always be tightened properly. Care should be taken that no screws are loose because a child could trap parts of their body, or clothing (e.g. strings, necklaces, ribbons, dummies, etc.) which could pose a risk of strangulation.

Be aware of the risks of open fires and other such sources of strong heat, such as electric bar fires, gas fires, etc. in the near vicinity of the dresser.

Suitable for use with a changing mat of max size **18x50** cm.

## The changing area is suitable for use up to 12 months old or 11kg in weight.

Do not use the dresser if any of the parts are broken, torn or missing.

Any additional or replacement parts can o