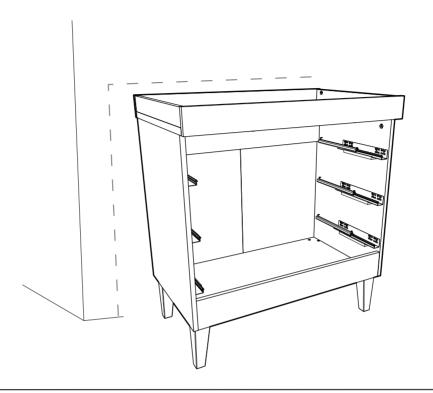

EN. In case of complain please advise the spare part number.

x 2

x 2

4

**ATTENTION!** Furniture shall be fixed to the wall to prevent it from falling over during the use. Fixing the furniture to the wall shall be carried out in accordance to instruction attached to the fitting