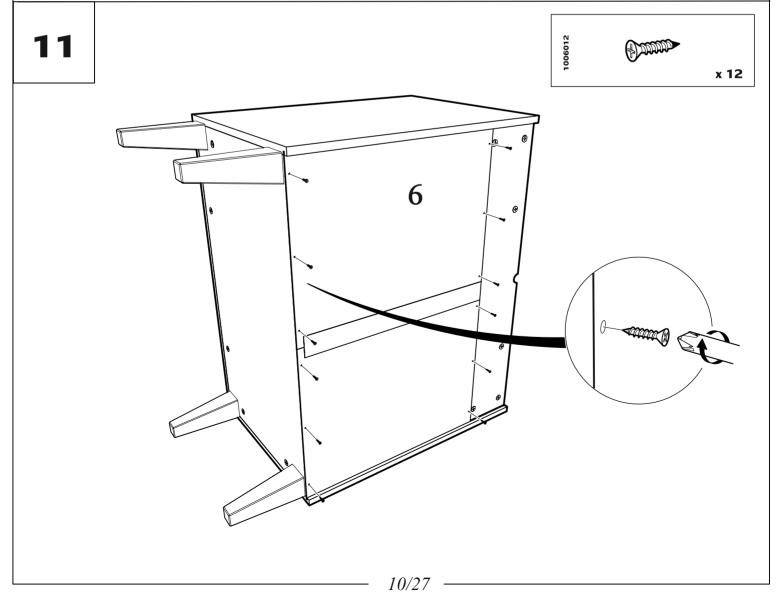

| ARTIKELNUMMER<br>ITEM NUMER<br>ARTIKELNUMMER | ВОХ | 4021776 | AANTAL<br>QUANTITY<br>ANZAHL | AFTMETINGEN [mm] DIMENSIONS [mm] ABMESSUNGEN [mm] |     |    |
|----------------------------------------------|-----|---------|------------------------------|---------------------------------------------------|-----|----|
| 1                                            | 1/2 | 2221519 | 1                            | 825                                               | 500 | 22 |
| 2                                            | 1/2 | 2221520 | 1                            | 791                                               | 449 | 16 |
| 3                                            | 2/2 | 2221531 | 1                            | 825                                               | 80  | 16 |
| 4                                            | 1/2 | 2221521 | 1                            | 648                                               | 479 | 16 |
| 5                                            | 1/2 | 2221522 | 1                            | 648                                               | 479 | 16 |
| 6                                            | 2/2 | 2219800 | 1                            | 803                                               | 514 | 3  |
| 7                                            | 2/2 | 2221523 | 1                            | 791                                               | 150 | 16 |
| 8                                            | 1/2 | 2221528 | 3                            | 751                                               | 106 | 16 |
| 9                                            | 1/2 | 2221526 | 3                            | 400                                               | 120 | 16 |
| 10                                           | 1/2 | 2221527 | 3                            | 400                                               | 120 | 16 |
| 11                                           | 1/2 | 2221529 | 3                            | 764                                               | 405 | 3  |
| 12                                           | 2/2 | 2221525 | 3                            | 819                                               | 179 | 16 |
| 13                                           | 2/2 | 2221532 | 1                            | 825                                               | 80  | 16 |
| 14                                           | 2/2 | 2221533 | 2                            | 500                                               | 56  | 16 |
| 15                                           | 2/2 | 2221531 | 1                            | 825                                               | 80  | 16 |
| 16                                           | 1/2 | 1129816 | 4                            | 180                                               | 58  | 33 |