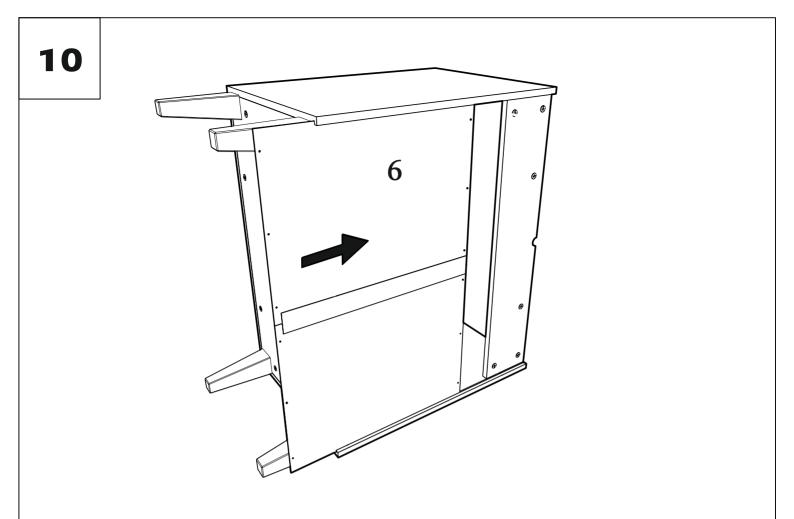

| ARTIKELNUMMER<br>ITEM NUMER<br>ARTIKELNUMMER | ВОХ | 4021776 | AANTAL<br>QUANTITY<br>ANZAHL | AFTMETINGEN [mm] DIMENSIONS [mm] ABMESSUNGEN [mm] |     |    |
|----------------------------------------------|-----|---------|------------------------------|---------------------------------------------------|-----|----|
| 1                                            | 1/2 | 2221519 | 1                            | 825                                               | 500 | 22 |
| 2                                            | 1/2 | 2221520 | 1                            | 791                                               | 449 | 16 |
| 3                                            | 2/2 | 2221531 | 1                            | 825                                               | 80  | 16 |
| 4                                            | 1/2 | 2221521 | 1                            | 648                                               | 479 | 16 |
| 5                                            | 1/2 | 2221522 | 1                            | 648                                               | 479 | 16 |
| 6                                            | 2/2 | 2219800 | 1                            | 803                                               | 514 | 3  |
| 7                                            | 2/2 | 2221523 | 1                            | 791                                               | 150 | 16 |
| 8                                            | 1/2 | 2221528 | 3                            | 751                                               | 106 | 16 |
| 9                                            | 1/2 | 2221526 | 3                            | 400                                               | 120 | 16 |
| 10                                           | 1/2 | 2221527 | 3                            | 400                                               | 120 | 16 |
| 11                                           | 1/2 | 2221529 | 3                            | 764                                               | 405 | 3  |
| 12                                           | 2/2 | 2221525 | 3                            | 819                                               | 179 | 16 |
| 13                                           | 2/2 | 2221532 | 1                            | 825                                               | 80  | 16 |
| 14                                           | 2/2 | 2221533 | 2                            | 500                                               | 56  | 16 |
| 15                                           | 2/2 | 2221531 | 1                            | 825                                               | 80  | 16 |
| 16                                           | 1/2 | 1129816 | 4                            | 180                                               | 58  | 33 |