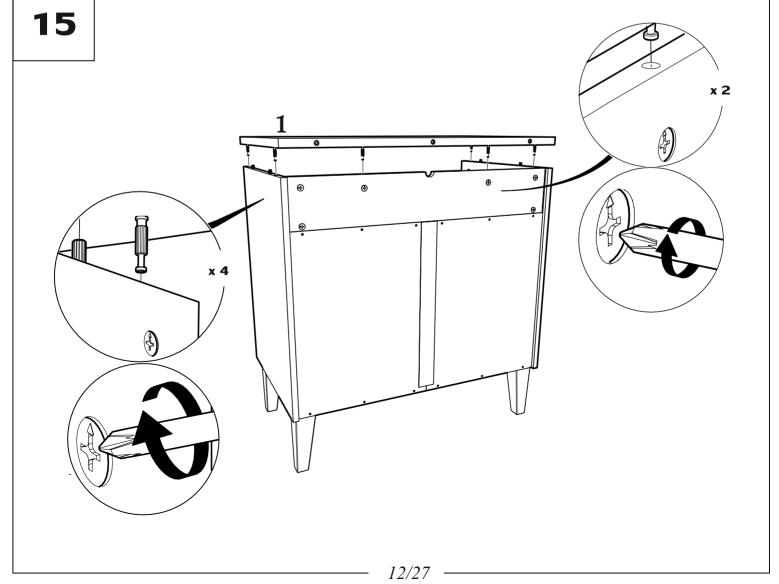

#### MAIN COMPONENTS

- -unpack all the parts and identify them against the fitting and components list.
- -do not discard any packaging until you have checked that you have all parts as shown below.
- -you may find the construction of your dresser easier if you have the help of another person.
- -crosshead screwdriver (not provided).