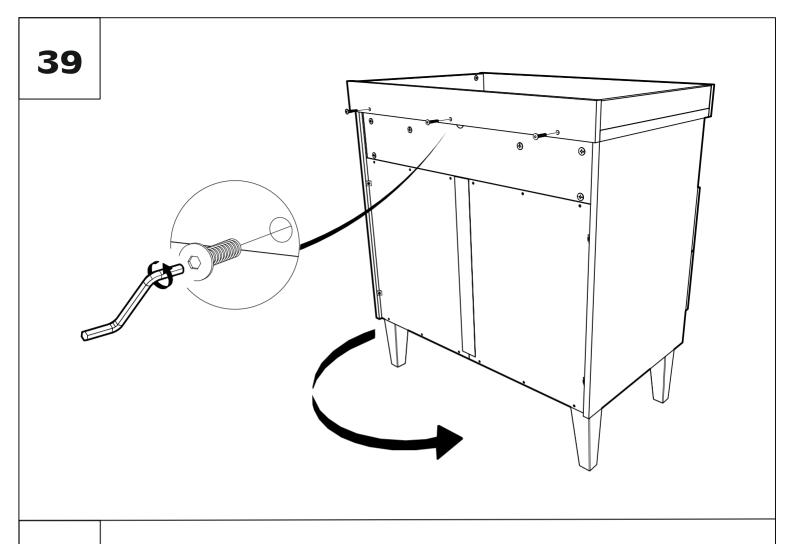

| 2/2 | 2221533 | 2                            | 500                                               | 56  | 16 |
| 15                                           | 2/2 | 2221531 | 1                            | 825                                               | 80  | 16 |
| 16                                           | 1/2 | 1129816 | 4                            | 180                                               | 58  | 33 |

EN. In case of complain please advise the spare part number.







x 2





x 2



4

































**ATTENTION!** Furniture shall be fixed to the wall to prevent it from falling over during the use. Fixing the furniture to the wall shall be carried out in accordance to instruction attached to the fitting



**25** 





































#### Safety

Warning: Do not leave your child unattended.

Always use the wall attachment strap provided.

All assembly fixings should always be tightened properly. Care should be taken that no screws are loose because a child could trap parts of their body, or clothing (e.g. strings, necklaces, ribbons, dummies, etc.) which could pose a risk of strangulation.

Be aware of the risks of open fires and other such sources of strong heat, such as electric bar fires, gas fires, etc. in the near vicinity of the dresser.

Suitable for use with a changing mat of max size **18x50** cm.

## The changing area is suitable for use up to 12 months old or 11kg in weight.

Do not use the dresser if any of the parts are broken, torn or missing.

Any additional or replacement parts can only be o