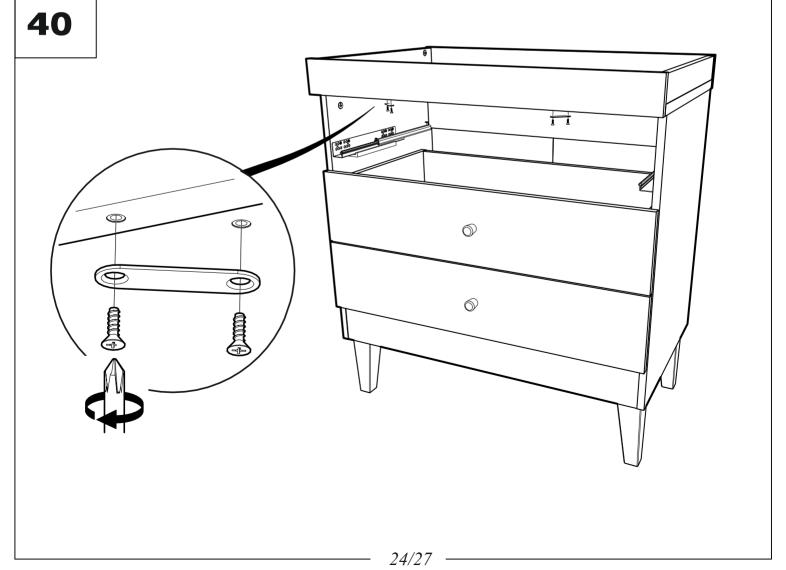

| 2/2 | 2221533 | 2                            | 500                                               | 56  | 16 |
| 15                                           | 2/2 | 2221531 | 1                            | 825                                               | 80  | 16 |
| 16                                           | 1/2 | 1129816 | 4                            | 180                                               | 58  | 33 |

EN. In case of complain please advise the spare part number.







x 2





x 2



4

































**ATTENTION!** Furniture shall be fixed to the wall to prevent it from falling over during the use. Fixing the furniture to the wall shall be carried out in accordance to instruction attached to the fitting



**25** 





































#### Safety

Warning: Do not leave your child unattended.

Always use the wall attachment strap provided.

All assembly fixings should always be tightened properly. Care should be taken that no screws are loose because a child could trap parts of their body, or clothing (e.g. strings, necklaces, ribbons, dummies, etc.) which could pose a risk of strangulation.

Be aware of the risks of open fires and other such sources of strong heat, such as electric bar fires, gas fires, etc. in the near vicinity of the dresser.

Suitable for use with a changing mat of max size **18x50** cm.

## The changing area is suitable for use up to 12 months old or 11kg in weight.

Do not use the dresser if any of the parts are broken, torn or missing.

Any additional or replacement parts can only be obt