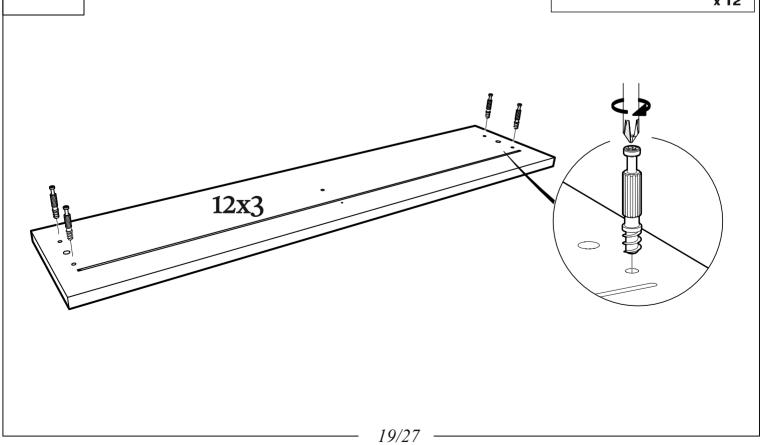

| 2/2 | 2221533 | 2                            | 500                                               | 56  | 16 |
| 15                                           | 2/2 | 2221531 | 1                            | 825                                               | 80  | 16 |
| 16                                           | 1/2 | 1129816 | 4                            | 180                                               | 58  | 33 |

EN. In case of complain please advise the spare part number.







x 2





x 2



4

































**ATTENTION!** Furniture shall be fixed to the wall to prevent it from falling over during the use. Fixing the furniture to the wall shall be carried out in accordance to instruction attached to the fitting



**25** 





































#### Safety

Warning: Do not leave your child unattended.

Always use the wall attachment strap provided.

All assembly fixings should always be tightened properly. Care should be taken that no screws are loose because a child could trap parts of their body, or clothing (e.g. strings, necklaces, ribbons, dummies, etc.) which could pose a risk of strangulation.

Be aware of the risks of open fires and other such sources of strong heat, such as electric bar fires, gas fires, etc. in the near vicinity of the dresser.

Suitable for use with a changing mat of max size **18x50** cm.

## The changing area is suitable for use up to 12 months old or 11kg in weight.

Do not use the dresser if any of the parts are broken, torn or missing.

Any additional or replacement parts