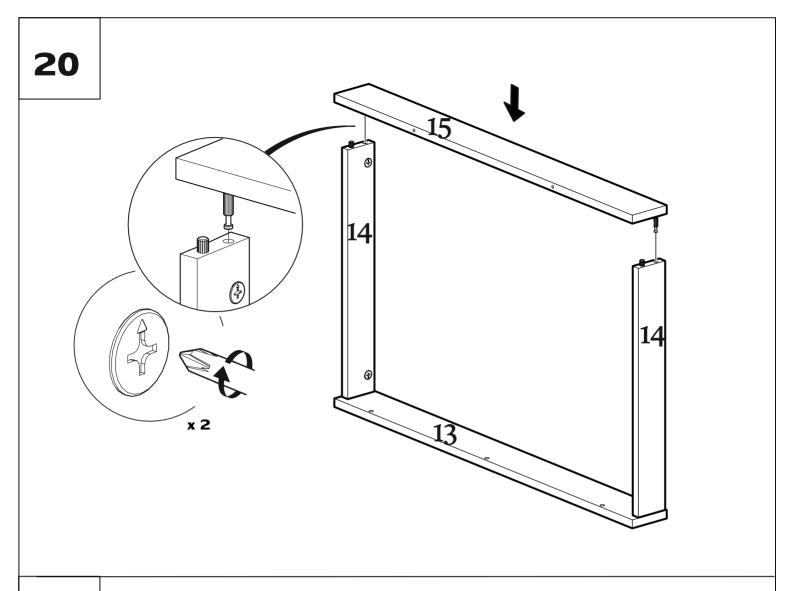

| 179 | 16 |
| 13                                           | 2/2 | 2221532 | 1                            | 825                                               | 80  | 16 |
| 14                                           | 2/2 | 2221533 | 2                            | 500                                               | 56  | 16 |
| 15                                           | 2/2 | 2221531 | 1                            | 825                                               | 80  | 16 |
| 16                                           | 1/2 | 1129816 | 4                            | 180                                               | 58  | 33 |

EN. In case of complain please advise the spare part number.







x 2





x 2



4

































**ATTENTION!** Furniture shall be fixed to the wall to prevent it from falling over during the use. Fixing the furniture to the wall shall be carried out in accordance to instruction attached to the fitting



**25** 





































#### Safety

Warning: Do not leave your child unattended.

Always use the wall attachment strap provided.

All assembly fixings should always be tightened properly. Care should be taken that no screws are loose because a child could trap parts of their body, or clothing (e.g. strings, necklaces, ribbons, dummies, etc.) which could pose a risk of strangulation.

Be aware of the risks of open fires and other such sources of strong heat, such as electric bar fires, gas fires, etc. in the near vicinity of the dresser.

Suitable for use