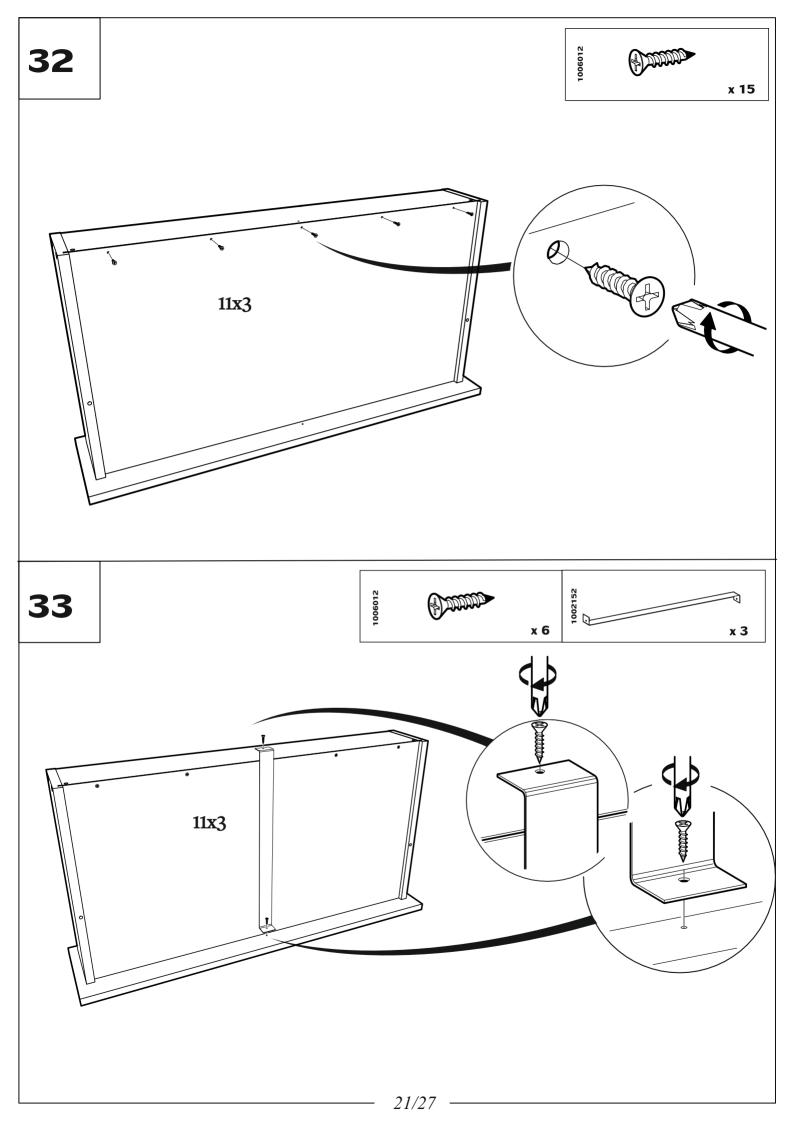

| 2/2 | 2221533 | 2                            | 500                                               | 56  | 16 |
| 15                                           | 2/2 | 2221531 | 1                            | 825                                               | 80  | 16 |
| 16                                           | 1/2 | 1129816 | 4                            | 180                                               | 58  | 33 |

EN. In case of complain please advise the spare part number.







x 2





x 2



4

































**ATTENTION!** Furniture shall be fixed to the wall to prevent it from falling over during the use. Fixing the furniture to the wall shall be carried out in accordance to instruction attached to the fitting



**25** 





































#### Safety

Warning: Do not leave your child unattended.

Always use the wall attachment strap provided.

All assembly fixings should always be tightened properly. Care should be taken that no screws are loose because a child could trap parts of their body, or clothing (e.g. strings, necklaces, ribbons, dummies, etc.) which could pose a risk of strangulation.

Be aware of the risks of open fires and other such sources of strong heat, such as electric bar fires, gas fires, etc. in the near vicinity of the dresser.

Suitable for use with a changing mat of max size **18x50** cm.

## The changing area is suitable for use up to 12 months old or 11kg in weight.

Do not use the dresser if any of the parts are broken, torn or missing.

Any additional or replacement parts can onl