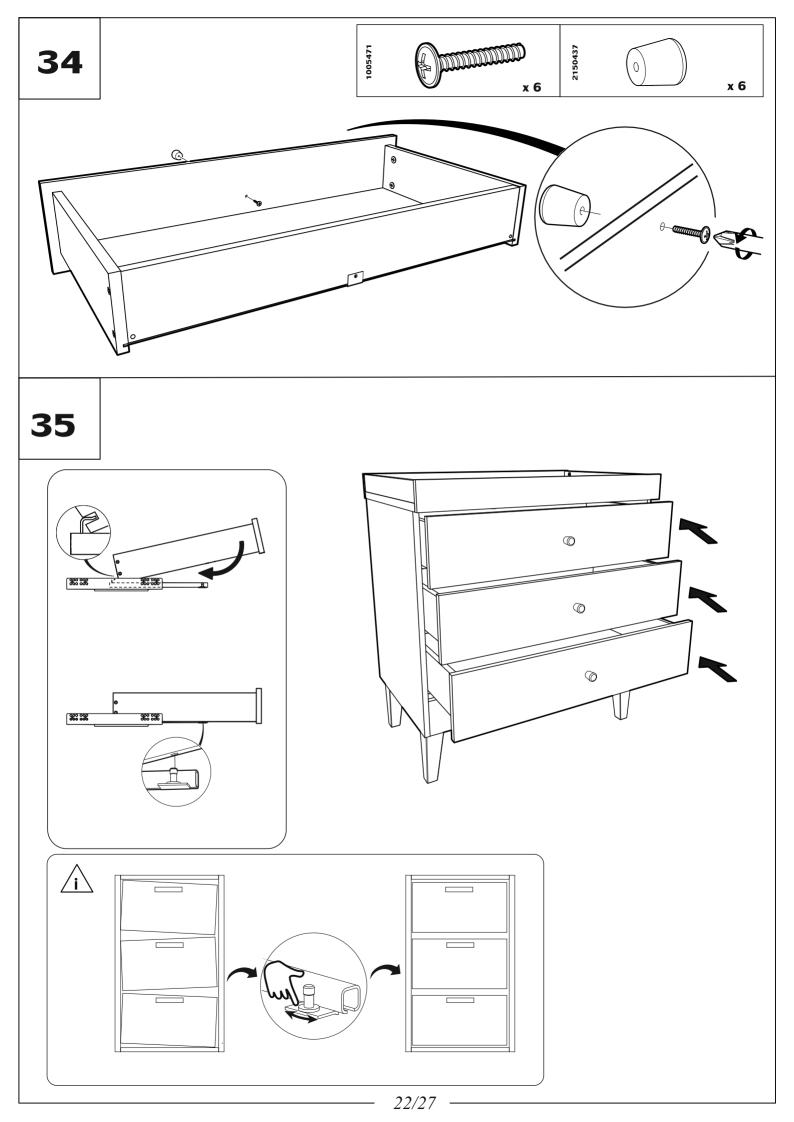

| 2/2 | 2221533 | 2                            | 500                                               | 56  | 16 |
| 15                                           | 2/2 | 2221531 | 1                            | 825                                               | 80  | 16 |
| 16                                           | 1/2 | 1129816 | 4                            | 180                                               | 58  | 33 |

EN. In case of complain please advise the spare part number.







x 2





x 2



4

































**ATTENTION!** Furniture shall be fixed to the wall to prevent it from falling over during the use. Fixing the furniture to the wall shall be carried out in accordance to instruction attached to the fitting



**25** 





































#### Safety

Warning: Do not leave your child unattended.

Always use the wall attachment strap provided.

All assembly fixings should always be tightened properly. Care should be taken that no screws are loose because a child could trap parts of their body, or clothing (e.g. strings, necklaces, ribbons, dummies, etc.) which could pose a risk of strangulation.

Be aware of the risks of open fires and other such sources of strong heat, such as electric bar fires, gas fires, etc. in the near vicinity of the dresser.

Suitable for use with a changing mat of max size **18x50** cm.

## The changing area is suitable for use up to 12 months old or 11kg in weight.

Do not use the dresser if any of the parts are broken, torn or missing.

Any additional or replacement parts can only