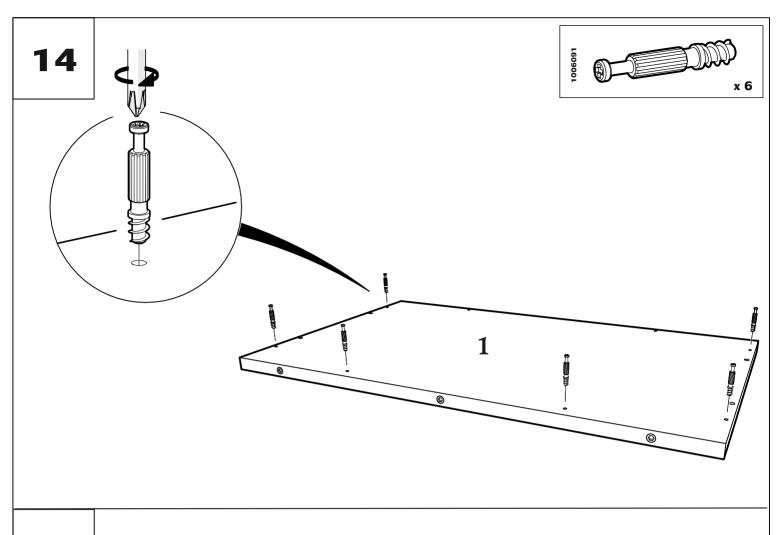

#### MAIN COMPONENTS

- -unpack all the parts and identify them against the fitting and components list.
- -do not discard any packaging until you have checked that you have all parts as shown below.
- -you may find the construction of your dresser easier if you have the help of another person.
- -crosshead screwdriver (not provided).