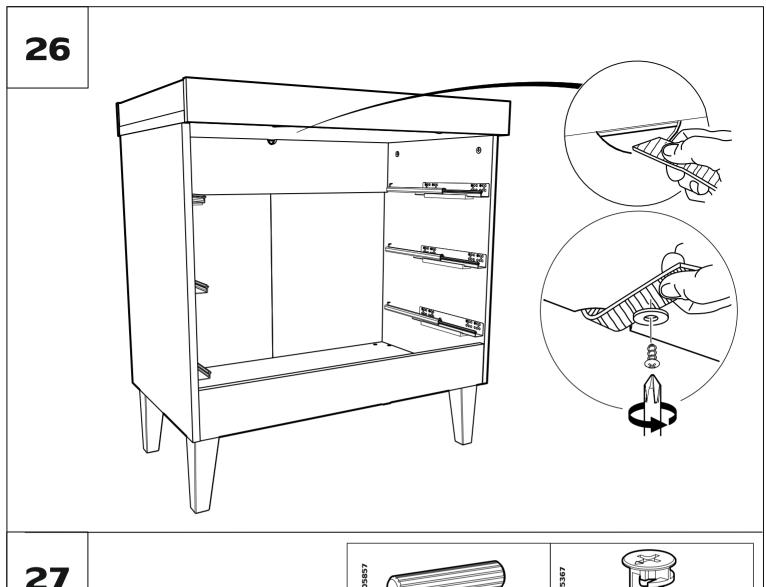

| 2/2 | 2221533 | 2                            | 500                                               | 56  | 16 |
| 15                                           | 2/2 | 2221531 | 1                            | 825                                               | 80  | 16 |
| 16                                           | 1/2 | 1129816 | 4                            | 180                                               | 58  | 33 |

EN. In case of complain please advise the spare part number.







x 2





x 2



4

































**ATTENTION!** Furniture shall be fixed to the wall to prevent it from falling over during the use. Fixing the furniture to the wall shall be carried out in accordance to instruction attached to the fitting



**25** 





































#### Safety

Warning: Do not leave your child unattended.

Always use the wall attachment strap provided.

All assembly fixings should always be tightened properly. Care should be taken that no screws are loose because a child could trap parts of their body, or clothing (e.g. strings, necklaces, ribbons, dummies, etc.) which could pose a risk of strangulation.

Be aware of the risks of open fires and other such sources of strong heat, such as electric bar fires, gas fires, etc. in the near vicinity of the dresser.

Suitable for use with a changing mat of max size **18x50** cm.

## The changing area is suitable for use up to 12 months old or 11kg in weight.

Do not use the dresser if any of the parts are broken, torn or missing.

Any additional or replaceme