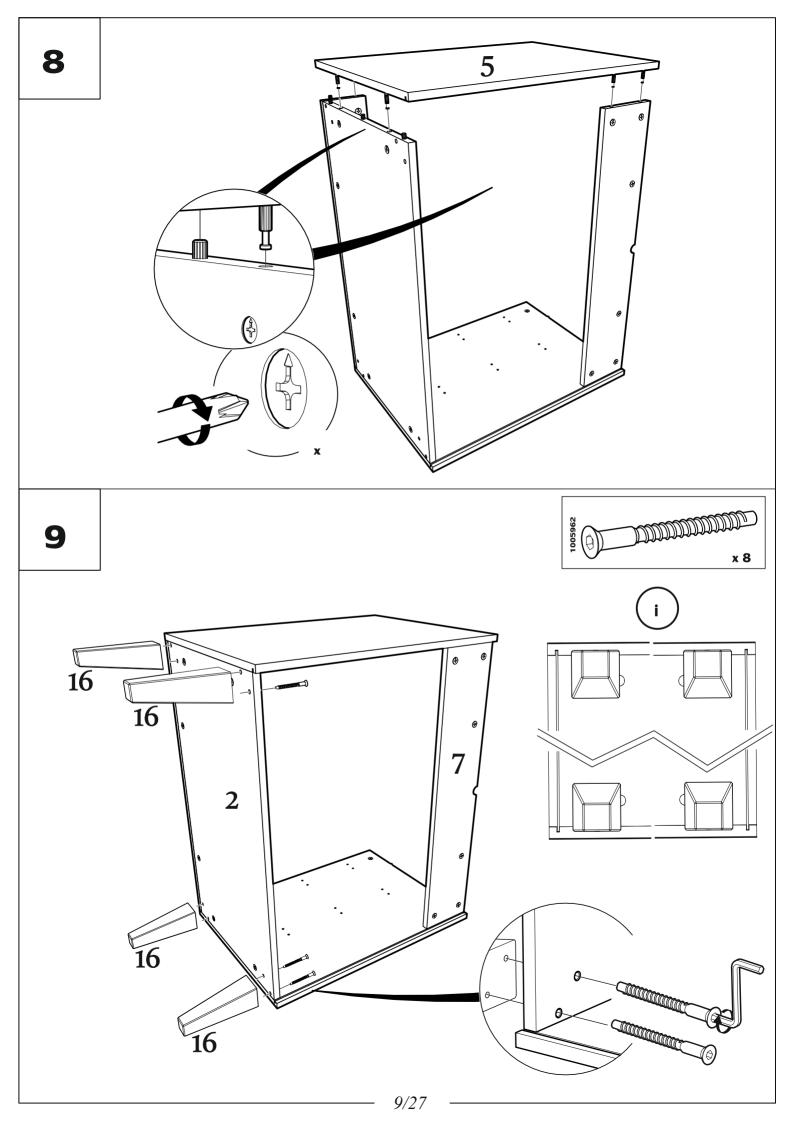

| ARTIKELNUMMER<br>ITEM NUMER<br>ARTIKELNUMMER | ВОХ | 4021776 | AANTAL<br>QUANTITY<br>ANZAHL | AFTMETINGEN [mm] DIMENSIONS [mm] ABMESSUNGEN [mm] |     |    |
|----------------------------------------------|-----|---------|------------------------------|---------------------------------------------------|-----|----|
| 1                                            | 1/2 | 2221519 | 1                            | 825                                               | 500 | 22 |
| 2                                            | 1/2 | 2221520 | 1                            | 791                                               | 449 | 16 |
| 3                                            | 2/2 | 2221531 | 1                            | 825                                               | 80  | 16 |
| 4                                            | 1/2 | 2221521 | 1                            | 648                                               | 479 | 16 |
| 5                                            | 1/2 | 2221522 | 1                            | 648                                               | 479 | 16 |
| 6                                            | 2/2 | 2219800 | 1                            | 803                                               | 514 | 3  |
| 7                                            | 2/2 | 2221523 | 1                            | 791                                               | 150 | 16 |
| 8                                            | 1/2 | 2221528 | 3                            | 751                                               | 106 | 16 |
| 9                                            | 1/2 | 2221526 | 3                            | 400                                               | 120 | 16 |
| 10                                           | 1/2 | 2221527 | 3                            | 400                                               | 120 | 16 |
| 11                                           | 1/2 | 2221529 | 3                            | 764                                               | 405 | 3  |
| 12                                           | 2/2 | 2221525 | 3                            | 819                                               | 179 | 16 |
| 13                                           | 2/2 | 2221532 | 1                            | 825                                               | 80  | 16 |
| 14                                           | 2/2 | 2221533 | 2                            | 500                                               | 56  | 16 |
| 15                                           | 2/2 | 2221531 | 1                            | 825                                               | 80  | 16 |
| 16                                           | 1/2 | 1129816 | 4                            | 180                                               | 58  | 33 |