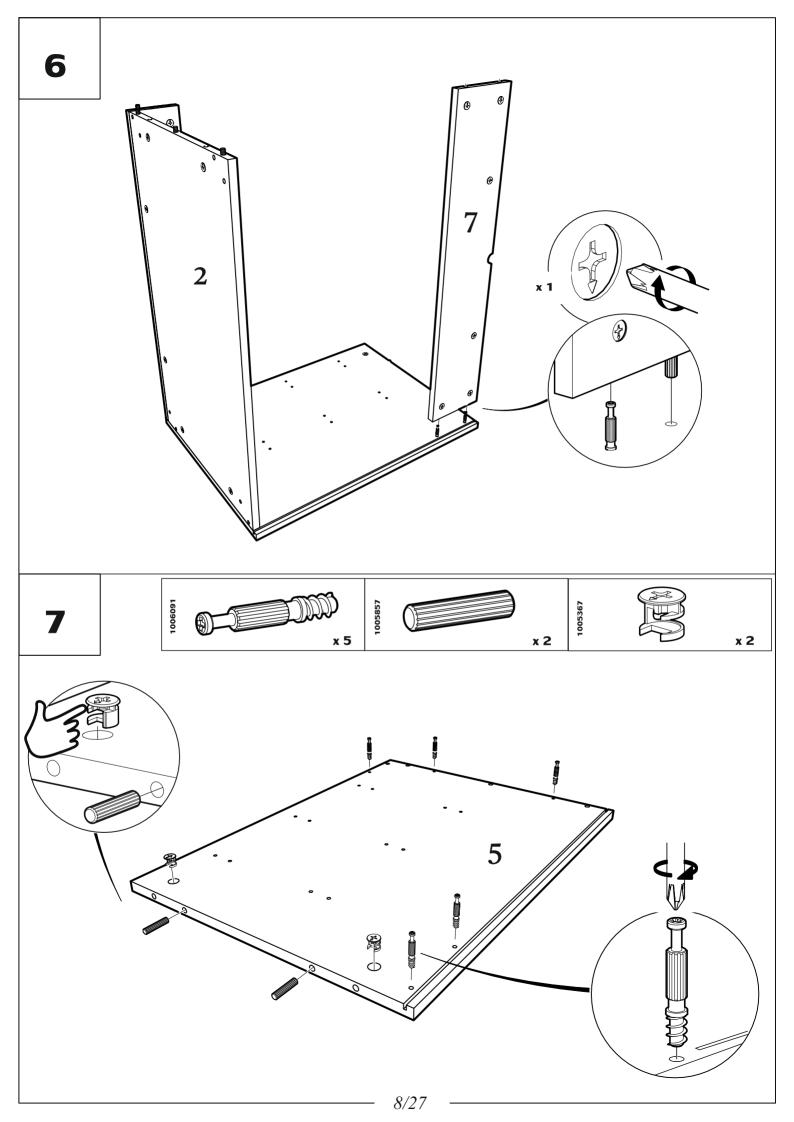

| ARTIKELNUMMER<br>ITEM NUMER<br>ARTIKELNUMMER | ВОХ | 4021776 | AANTAL<br>QUANTITY<br>ANZAHL | AFTMETINGEN [mm] DIMENSIONS [mm] ABMESSUNGEN [mm] |     |    |
|----------------------------------------------|-----|---------|------------------------------|---------------------------------------------------|-----|----|
| 1                                            | 1/2 | 2221519 | 1                            | 825                                               | 500 | 22 |
| 2                                            | 1/2 | 2221520 | 1                            | 791                                               | 449 | 16 |
| 3                                            | 2/2 | 2221531 | 1                            | 825                                               | 80  | 16 |
| 4                                            | 1/2 | 2221521 | 1                            | 648                                               | 479 | 16 |
| 5                                            | 1/2 | 2221522 | 1                            | 648                                               | 479 | 16 |
| 6                                            | 2/2 | 2219800 | 1                            | 803                                               | 514 | 3  |
| 7                                            | 2/2 | 2221523 | 1                            | 791                                               | 150 | 16 |
| 8                                            | 1/2 | 2221528 | 3                            | 751                                               | 106 | 16 |
| 9                                            | 1/2 | 2221526 | 3                            | 400                                               | 120 | 16 |
| 10                                           | 1/2 | 2221527 | 3                            | 400                                               | 120 | 16 |
| 11                                           | 1/2 | 2221529 | 3                            | 764                                               | 405 | 3  |
| 12                                           | 2/2 | 2221525 | 3                            | 819                                               | 179 | 16 |
| 13                                           | 2/2 | 2221532 | 1                            | 825                                               | 80  | 16 |
| 14                                           | 2/2 | 2221533 | 2                            | 500                                               | 56  | 16 |
| 15                                           | 2/2 | 2221531 | 1                            | 825                                               | 80  | 16 |
| 16                                           | 1/2 | 1129816 | 4                            | 180                                               | 58  | 33 |