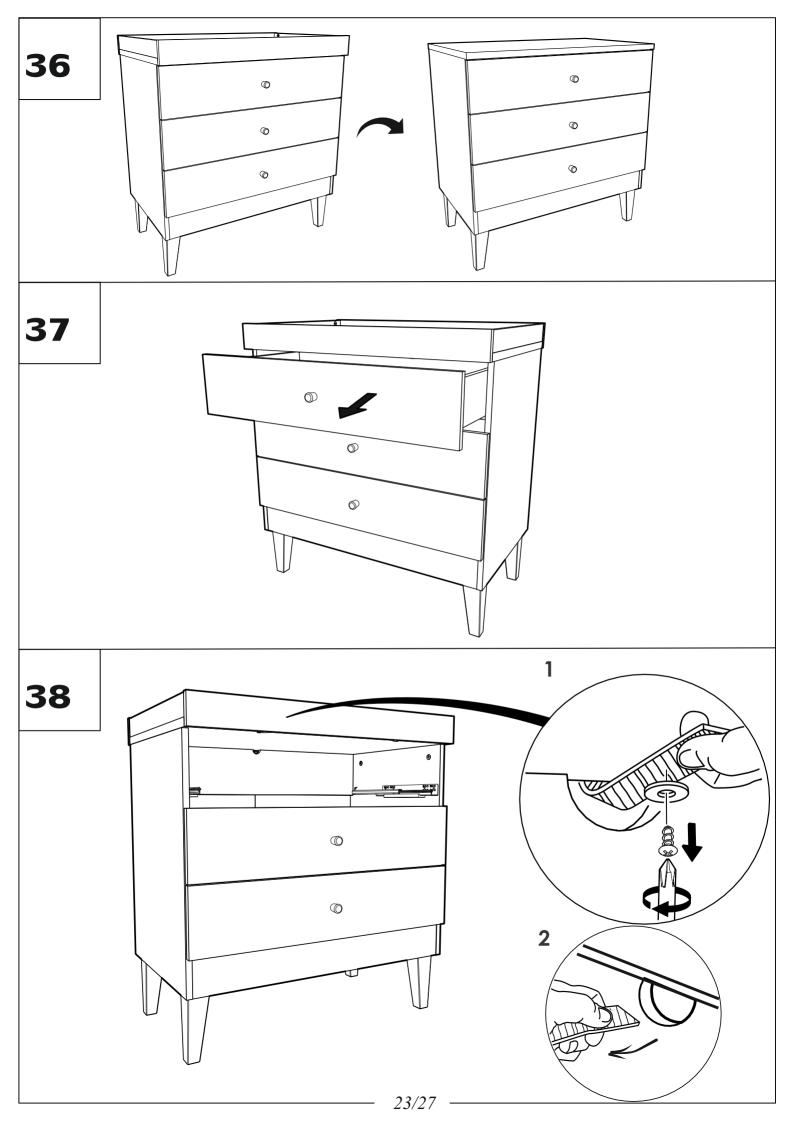

| 2/2 | 2221533 | 2                            | 500                                               | 56  | 16 |
| 15                                           | 2/2 | 2221531 | 1                            | 825                                               | 80  | 16 |
| 16                                           | 1/2 | 1129816 | 4                            | 180                                               | 58  | 33 |

EN. In case of complain please advise the spare part number.







x 2





x 2



4

































**ATTENTION!** Furniture shall be fixed to the wall to prevent it from falling over during the use. Fixing the furniture to the wall shall be carried out in accordance to instruction attached to the fitting



**25** 





































#### Safety

Warning: Do not leave your child unattended.

Always use the wall attachment strap provided.

All assembly fixings should always be tightened properly. Care should be taken that no screws are loose because a child could trap parts of their body, or clothing (e.g. strings, necklaces, ribbons, dummies, etc.) which could pose a risk of strangulation.

Be aware of the risks of open fires and other such sources of strong heat, such as electric bar fires, gas fires, etc. in the near vicinity of the dresser.

Suitable for use with a changing mat of max size **18x50** cm.

## The changing area is suitable for use up to 12 months old or 11kg in weight.

Do not use the dresser if any of the parts are broken, torn or missing.

Any additional or replacement parts can only be