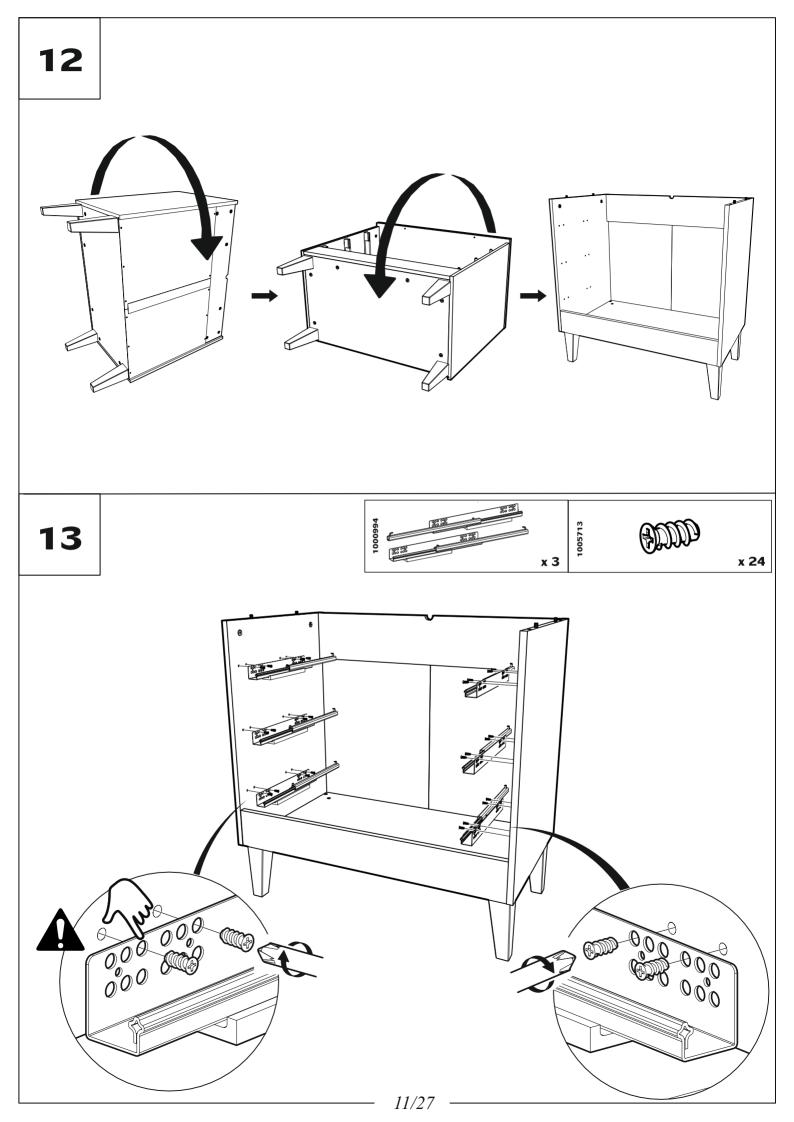

#### MAIN COMPONENTS

- -unpack all the parts and identify them against the fitting and components list.
- -do not discard any packaging until you have checked that you have all parts as shown below.
- -you may find the construction of your dresser easier if you have the help of another person.
- -crosshead screwdriver (not provided).