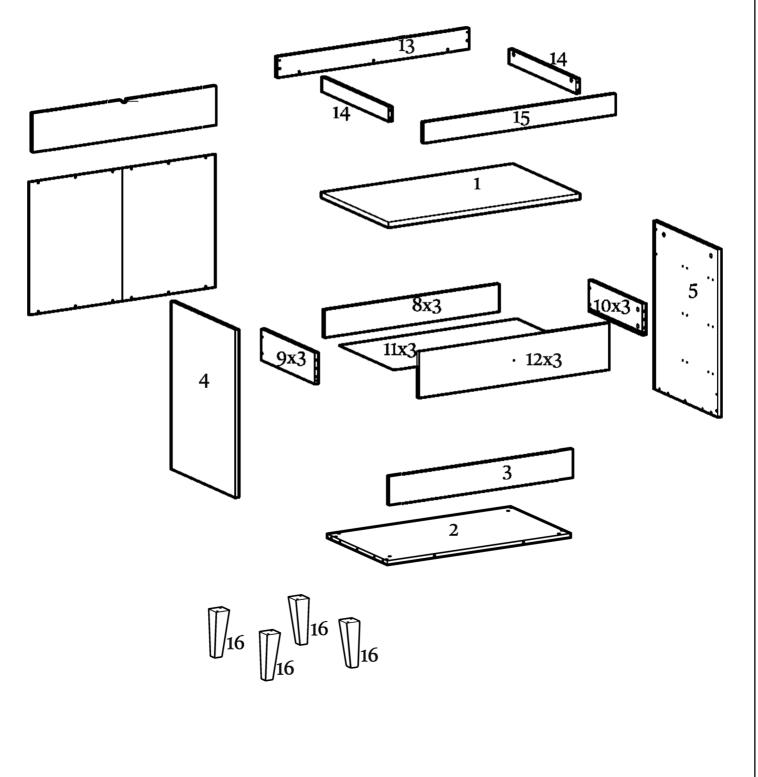

#### MAIN COMPONENTS

- -unpack all the parts and identify them against the fitting and components list.
- -do not discard any packaging until you have checked that you have all parts as shown below.
- -you may find the construction of your dresser easier if you have the help of another person.
- -crosshead screwdriver (not provided).

| ARTIKELNUMMER<br>ITEM NUMER<br>ARTIKELNUMMER | ВОХ | 4021776 | AANTAL<br>QUANTITY<br>ANZAHL | AFTMETINGEN [mm] DIMENSIONS [mm] ABMESSUNGEN [mm] |     |    |
|----------------------------------------------|-----|---------|------------------------------|---------------------------------------------------|-----|----|
| 1                                            | 1/2 | 2221519 | 1                            | 825                                               | 500 | 22 |
| 2                                            | 1/2 | 2221520 | 1                            | 791                                               | 449 | 16 |
| 3                                            | 2/2 | 2221531 | 1                            | 825                                               | 80  | 16 |
| 4                                            | 1/2 | 2221521 | 1                            | 648                                               | 479 | 16 |
| 5                                            | 1/2 | 2221522 | 1                            | 648                                               | 479 | 16 |
| 6                                            | 2/2 | 2219800 | 1                            | 803                                               | 514 | 3  |
| 7                                            | 2/2 | 2221523 | 1                            | 791                                               | 150 | 16 |
| 8                                            | 1/2 | 2221528 | 3                            | 751                                               | 106 | 16 |
| 9                                            | 1/2 | 2221526 | 3                            | 400                                               | 120 | 16 |
| 10                                           | 1/2 | 2221527 | 3                            | 400                                               | 120 | 16 |
| 11                                           | 1/2 | 2221529 | 3                            | 764                                               | 405 | 3  |
| 12                                           | 2/2 | 2221525 | 3                            | 819                                               | 179 | 16 |
| 13                                           | 2/2 | 2221532 | 1                            | 825                                               | 80  | 16 |
| 14                                           | 2/2 | 2221533 | 2                            | 500                                               | 56  | 16 |
| 15                                           | 2/2 | 2221531 | 1                            | 825                                               | 80  | 16 |
| 16                                           | 1/2 | 1129816 | 4                            | 180                                               | 58  | 33 |