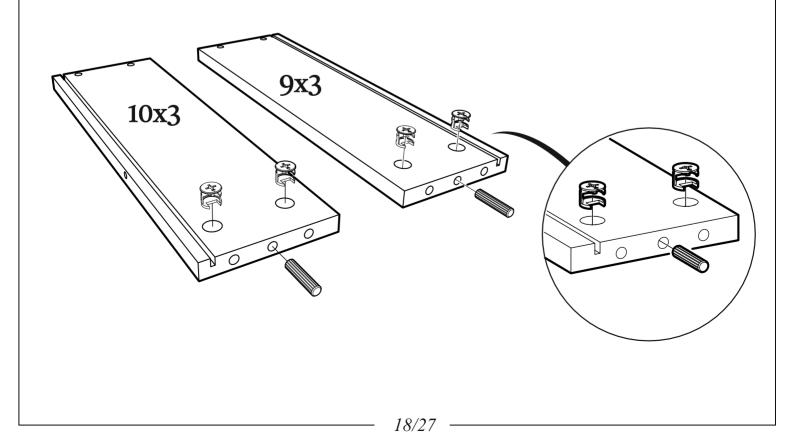

EN. In case of complain please advise the spare part number.

x 2

x 2

4

**ATTENTION!** Furniture shall be fixed to the wall to prevent it from falling over during the use. Fixing the furniture to the wall shall be carried out in accordance to instruction attached to the fitting