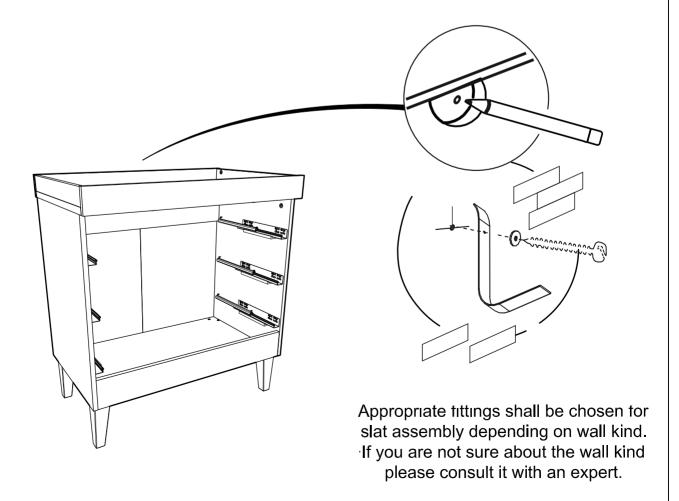

EN. In case of complain please advise the spare part number.

x 2

x 2

4

**ATTENTION!** Furniture shall be fixed to the wall to prevent it from falling over during the use. Fixing the furniture to the wall shall be carried out in accordance to instruction attached to the fitting