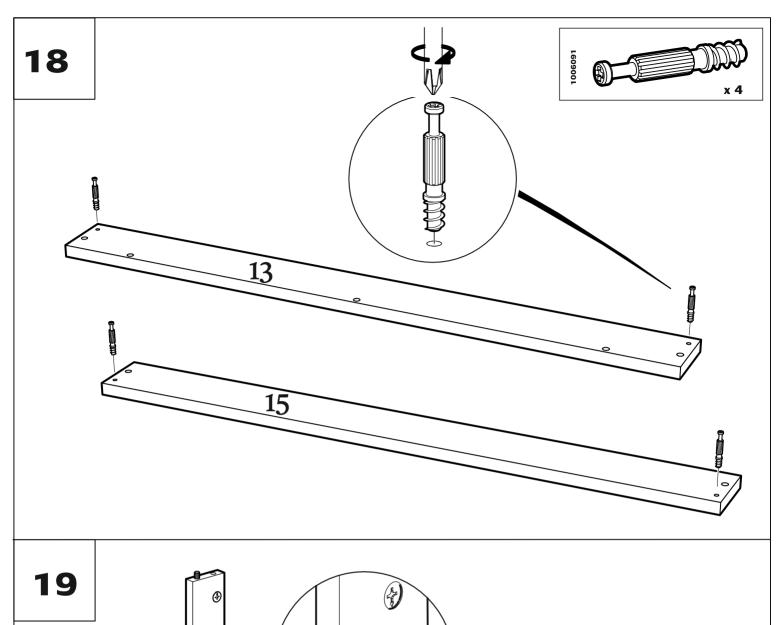

| 179 | 16 |
| 13                                           | 2/2 | 2221532 | 1                            | 825                                               | 80  | 16 |
| 14                                           | 2/2 | 2221533 | 2                            | 500                                               | 56  | 16 |
| 15                                           | 2/2 | 2221531 | 1                            | 825                                               | 80  | 16 |
| 16                                           | 1/2 | 1129816 | 4                            | 180                                               | 58  | 33 |

EN. In case of complain please advise the spare part number.







x 2





x 2



4

































**ATTENTION!** Furniture shall be fixed to the wall to prevent it from falling over during the use. Fixing the furniture to the wall shall be carried out in accordance to instruction attached to the fitting



**25** 





































#### Safety

Warning: Do not leave your child unattended.

Always use the wall attachment strap provided.

All assembly fixings should always be tightened properly. Care should be taken that no screws are loose because a child could trap parts of their body, or clothing (e.g. strings, necklaces, ribbons, dummies, etc.) which could pose a risk of strangulation.

Be aware of the risks of open fires and other such sources of strong heat, such as electric bar fires, gas fires, etc. in the near vicinity of the dresser.

Suitable for