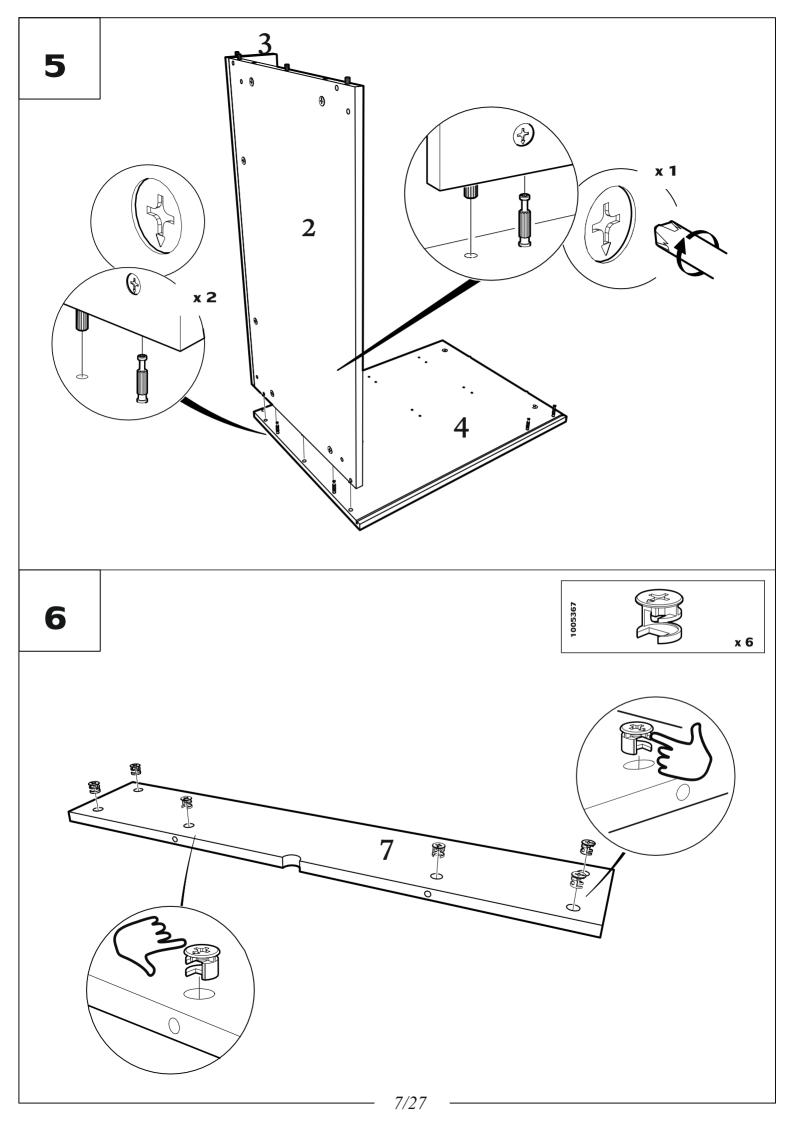

#### MAIN COMPONENTS

- -unpack all the parts and identify them against the fitting and components list.
- -do not discard any packaging until you have checked that you have all parts as shown below.
- -you may find the construction of your dresser easier if you have the help of another person.
- -crosshead screwdriver (not provided).